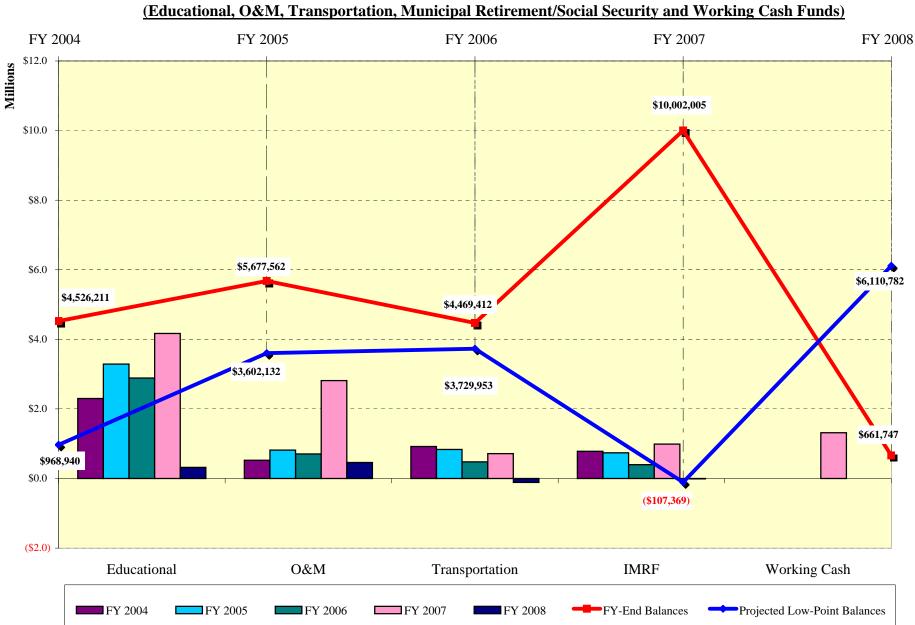

**PMA Financial Network Inc.** Five Year Financial History

Five Year Finance Millburn District 24